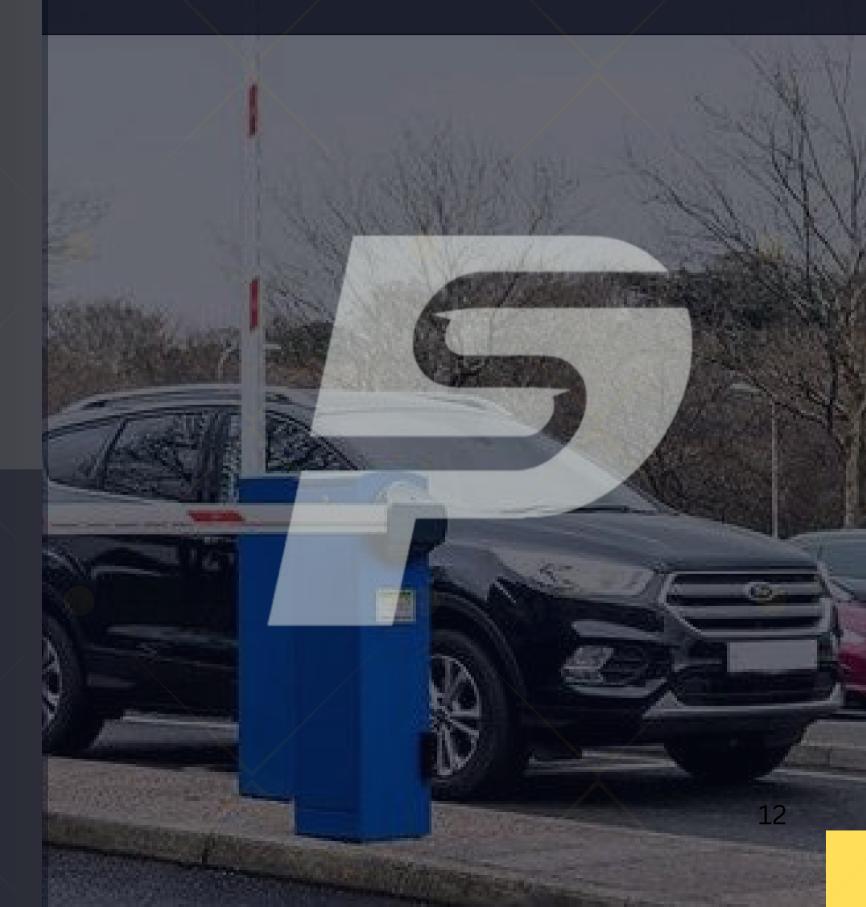

### **PARKING SOLUTIONS**

Parking Management system, FASTag based Parking system, Parking Guidance system, Parking Counting system, Automatic Boom Barrier, ANPR, Long Range RFID