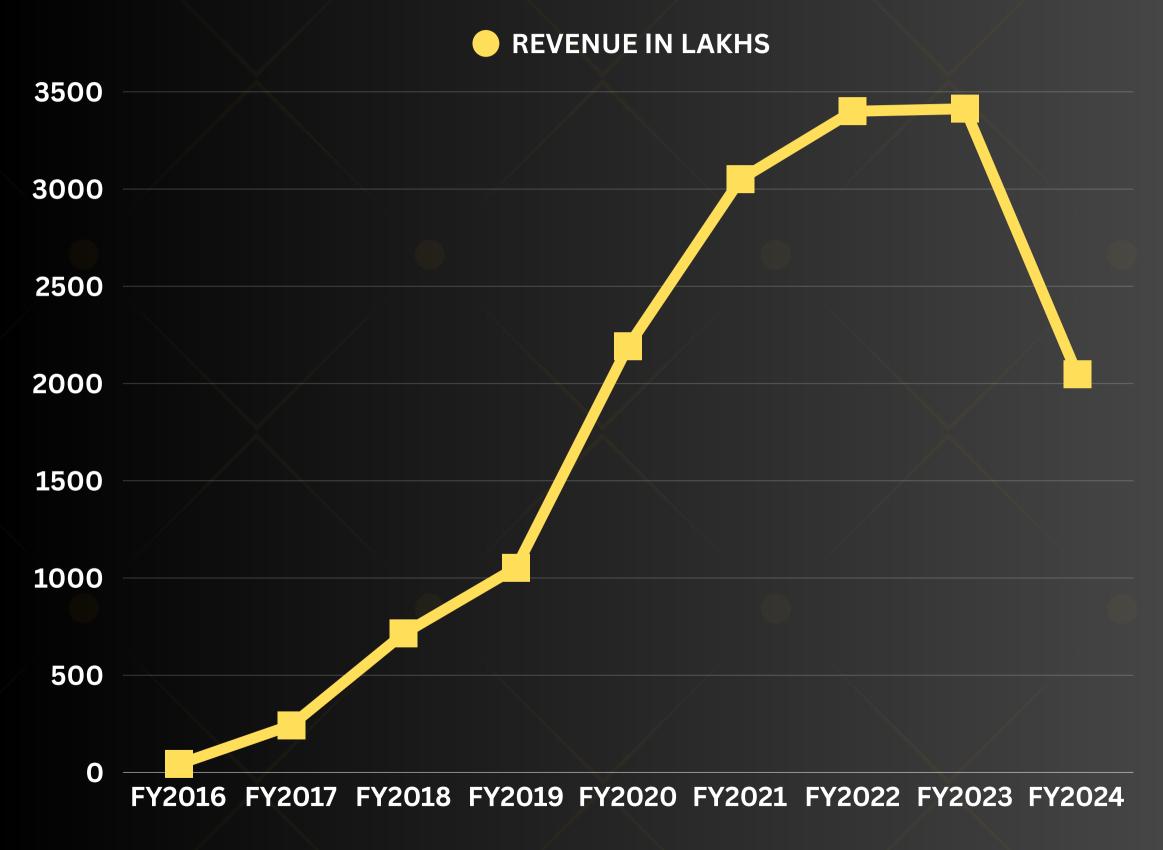

## REVENUE GROWTH

OVER THE RECENT YEARS,
PARKNSECURE HAS PROVED ITS
GROWTH IN NUMBERS AS WELL AS IN
THE FORM OF POSITIVE FEEDBACK
FROM CUSTOMERS WHILE WORKING
WITH SOME OF THE BIGGEST NAMES
TO BUILD AND MAINTAINING THEIR
TOLL, TRAFFIC AND PARKING
MANAGEMENT BUSINESS